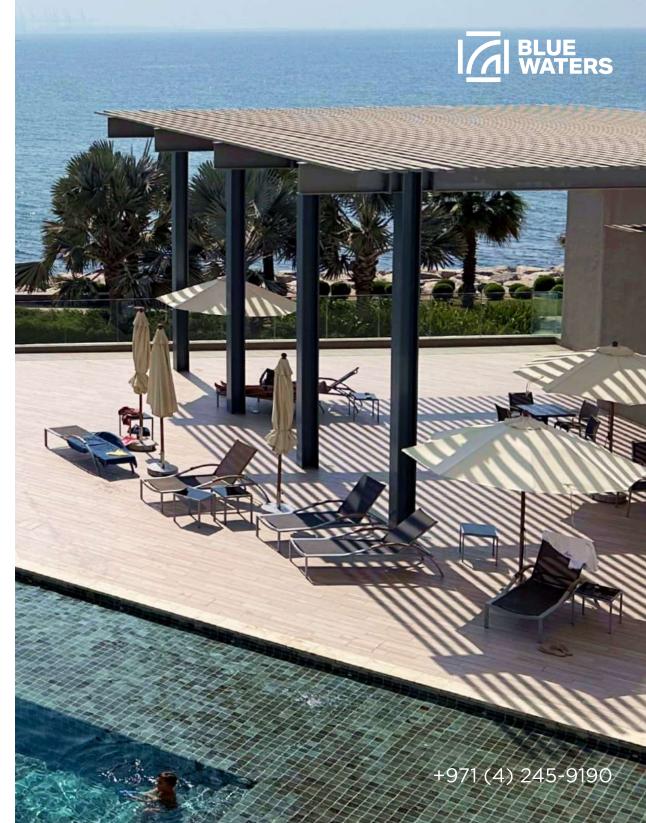

horoughfare can be reached in 5 minutes. Sea transport runs from Bluewaters to Palm Jumeirah. Dubai International Airport is a 30-minute drive away.















## Finishing

All apartments feature designer finishes, with carefully selected furniture and accessories







### **Built-in appliances**

The bright kitchen is equipped with all necessary appliances and is ready for use.







#### Fitted bathroom

In the bathrooms, premium plumbing fixtures have been installed.



#### **Master bedrooms**

Master bedrooms with en-suite bathrooms and walk-in closets





#### **Multipurpose rooms**

They have been finished, but it's up to you to decide whether this room will become a child's room, an office, or a guest bedroom.













# Sunbathing and relaxation area near the pool







































# Jogging and walking paths

From the Bluewaters peninsula to Dubai Marina, a jogging track stretches along the bay, where you can run or workout every morning. In addition, the walk will give you beautiful views and sea breeze.





#### The Beach Mall

More recently, Jumeirah Beach Residence has a new shopping and entertainment center The Beach. This is a unique concept for a shopping complex: it stretches for 1 kilometer right along the coast, and pavilions of shops are interspersed with open areas. In addition to various shops, there is a food court and free parking for visitors to the center.

#### **Yacht Club**

The Dubai Marina Yacht Club is located in the heart of the new Dubai. More than five hundred yachts are moored to the berths of the club.