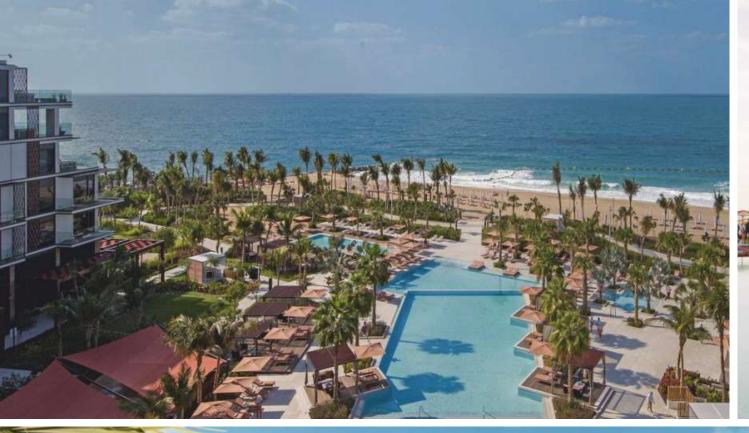

roughfare can be reached in 5 minutes. Sea transport runs from Bluewaters to Palm Jumeirah. Dubai International Airport is a 30-minute drive away.















## Finishing

All apartments feature designer finishes, with carefully selected furniture and accessories







### **Built-in appliances**

The bright kitchen is equipped with all necessary appliances and is ready for use.







#### Fitted bathroom

In the bathrooms, premium plumbing fixtures have been installed.



#### **Master bedrooms**

Master bedrooms with en-suite bathrooms and walk-in closets





#### **Multipurpose rooms**

They have been finished, but it's up to you to decide whether this room will become a child's room, an office, or a guest bedroom.













# Sunbathing and relaxation area near the pool







































# Jogging and walking paths

From the Bluewaters peninsula to Dubai Marina, a jogging track stretches along the bay, where you can run or workout every morning. In addition, the walk will give you beautiful views and sea breeze.





#### The Beach Mall

More recently, Jumeirah Beach Residence has a new shopping and entertainment center The Beach. This is a unique concept for a shopping complex: it stretches for 1 kilometer right along the coast, and pavilions of shops are interspersed with open areas. In addition to various shops, there is a food court and free parking for visitors to the center.

#### **Yacht Club**

The Dubai Marina Yacht Club is located in the heart of the new Dubai. More than five hundred yachts are moored to the berths of the club. T