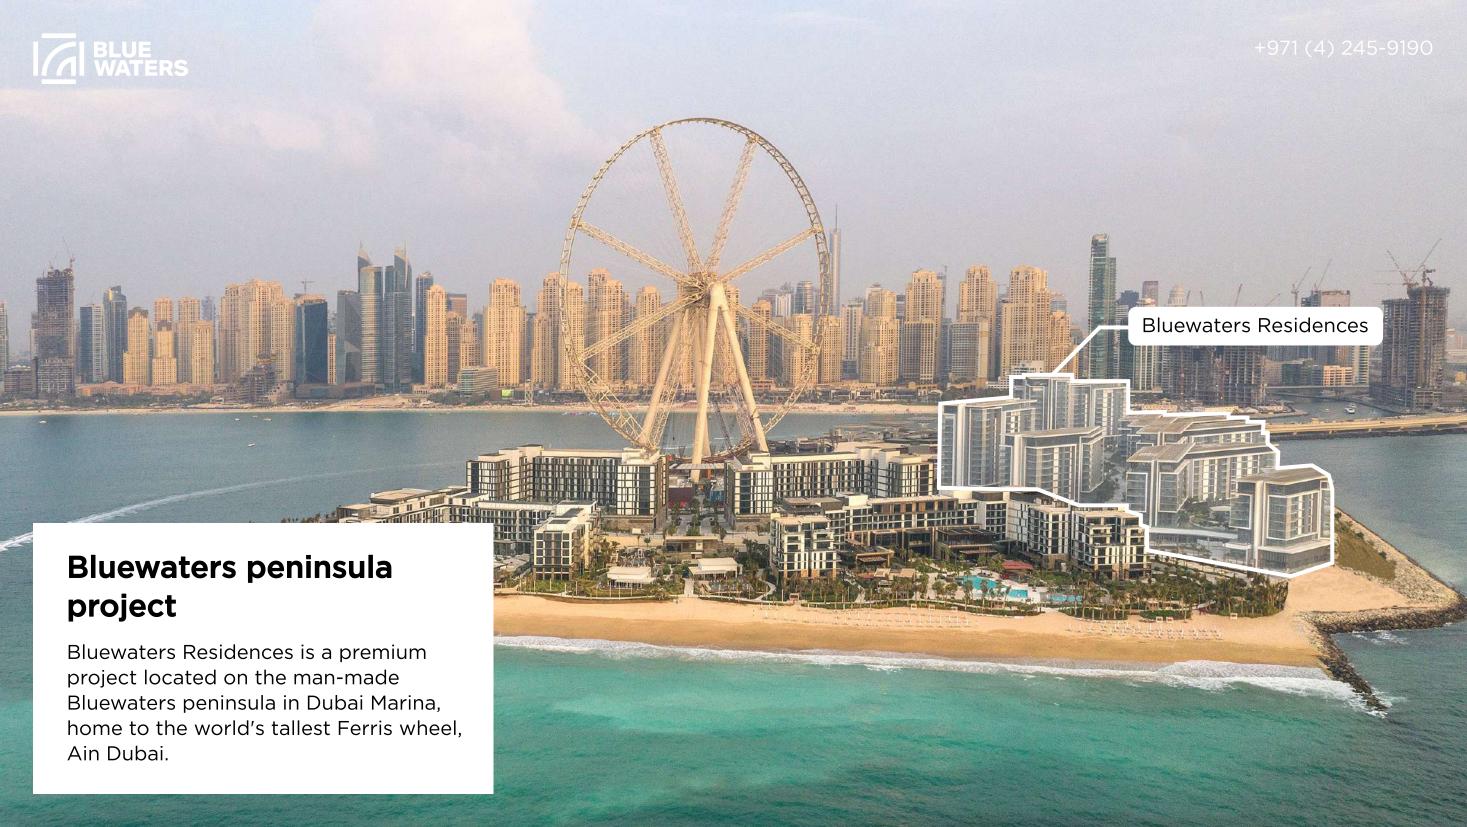

## 10 minutes from main roads

Bluewaters Residences is a 10-minute walk to the Dubai Marina area with all its infrastructure. The city's main thoroughfare can be reached in 5 minutes. Sea transport runs from Bluewaters to Palm Jumeirah. Dubai International Airport is a 30-minute drive away.