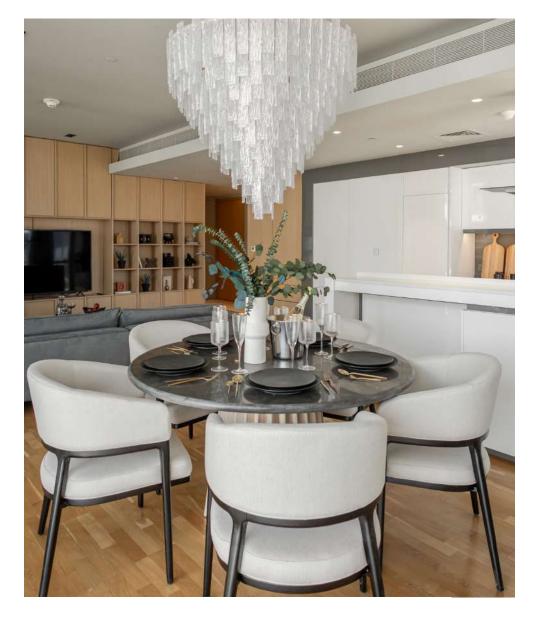

## Finishing

All apartments feature designer finishes, with carefully selected furniture and accessories

### **Built-in appliances**

The bright kitchen is equipped with all necessary appliances and is ready for use.