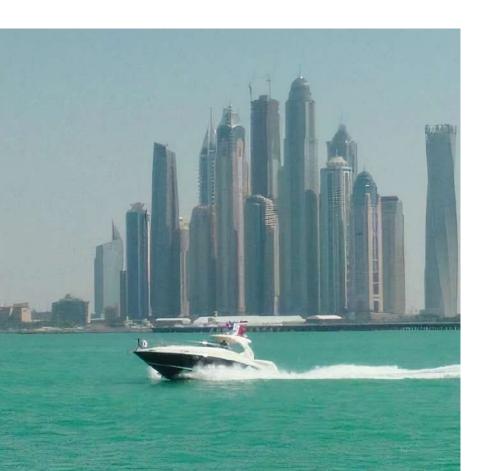

#### **Yacht Club**

The Dubai Marina Yacht Club is located in the heart of the new Dubai. More than five hundred yachts are moored to the berths of the club. This yacht club brings together everyone who loves the sea, yachts and comfort. For the convenience of all members of the community, a fashionable restaurant with gourmet cuisine has been built, as well as many bars, restaurants, shops, a sports club and a leisure club.