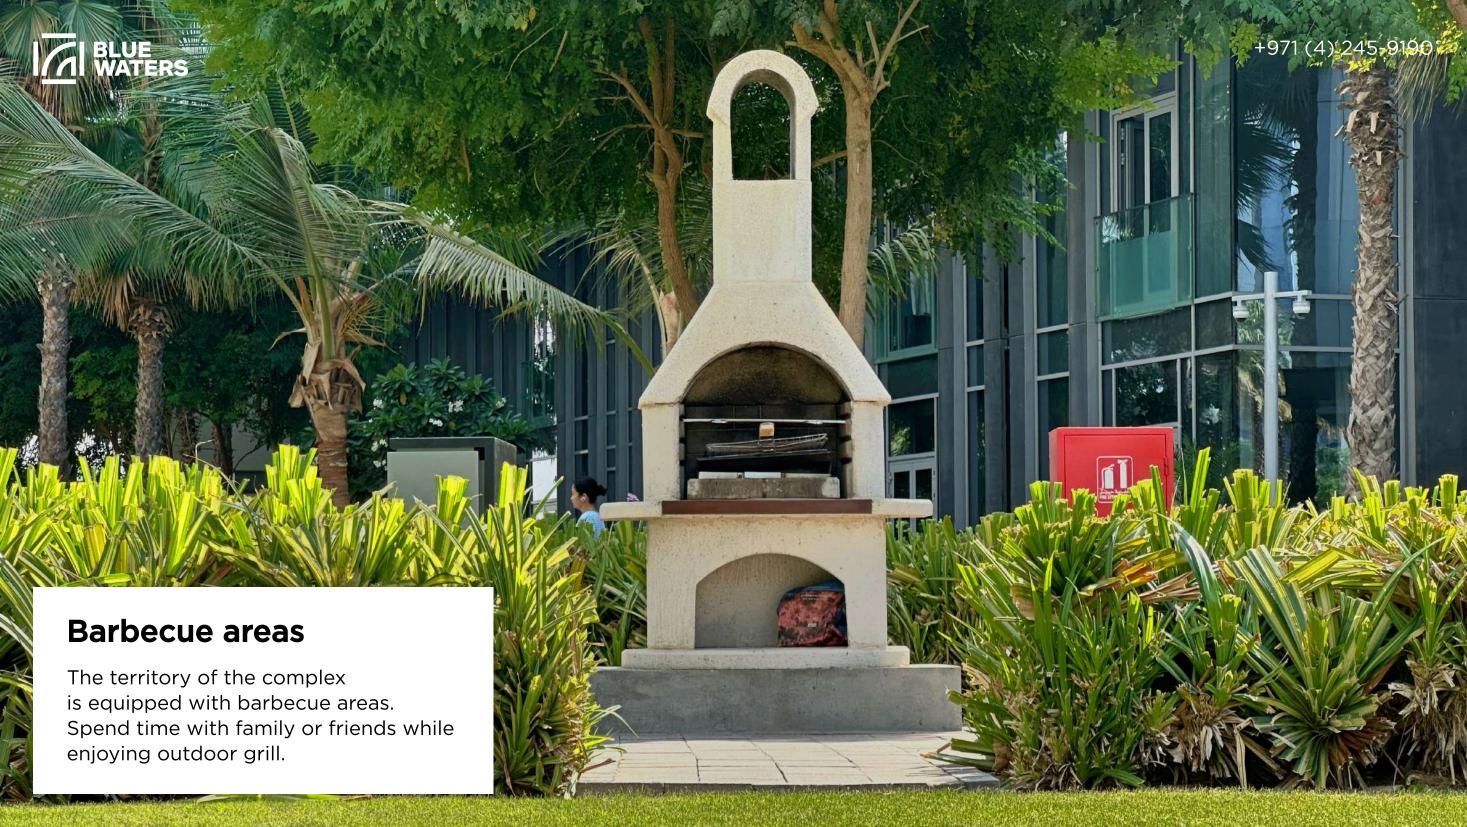

reached in 5 minutes. Sea transport runs from Bluewaters to Palm Jumeirah. Dubai International Airport is a 30-minute drive away.















## Finishing

All apartments feature designer finishes, with carefully selected furniture and accessories







### **Built-in appliances**

The bright kitchen is equipped with all necessary appliances and is ready for use.







#### Fitted bathroom

In the bathrooms, premium plumbing fixtures have been installed.



#### **Master bedrooms**

Master bedrooms with en-suite bathrooms and walk-in closets





#### **Multipurpose rooms**

They have been finished, but it's up to you to decide whether this room will become a child's room, an office, or a guest bedroom.













# Sunbathing and relaxation area near the pool







































# Jogging and walking paths

From the Bluewaters peninsula to Dubai Marina, a jogging track stretches along the bay, where you can run or workout every morning. In addition, the walk will give you beautiful views and sea breeze.





#### The Beach Mall

More recently, Jumeirah Beach Residence has a new shopping and entertainment center The Beach. This is a unique concept for a shopping complex: it stretches for 1 kilometer right along the coast, and pavilions of shops are interspersed with open areas. In addition to various shops, there is a food court and free parking for visitors to the center.

#### **Yacht Club**

The Dubai Marina Yacht Club is located in the heart of the new Dubai. More than five hundred yachts are moored to the berths of the club. This yacht club b