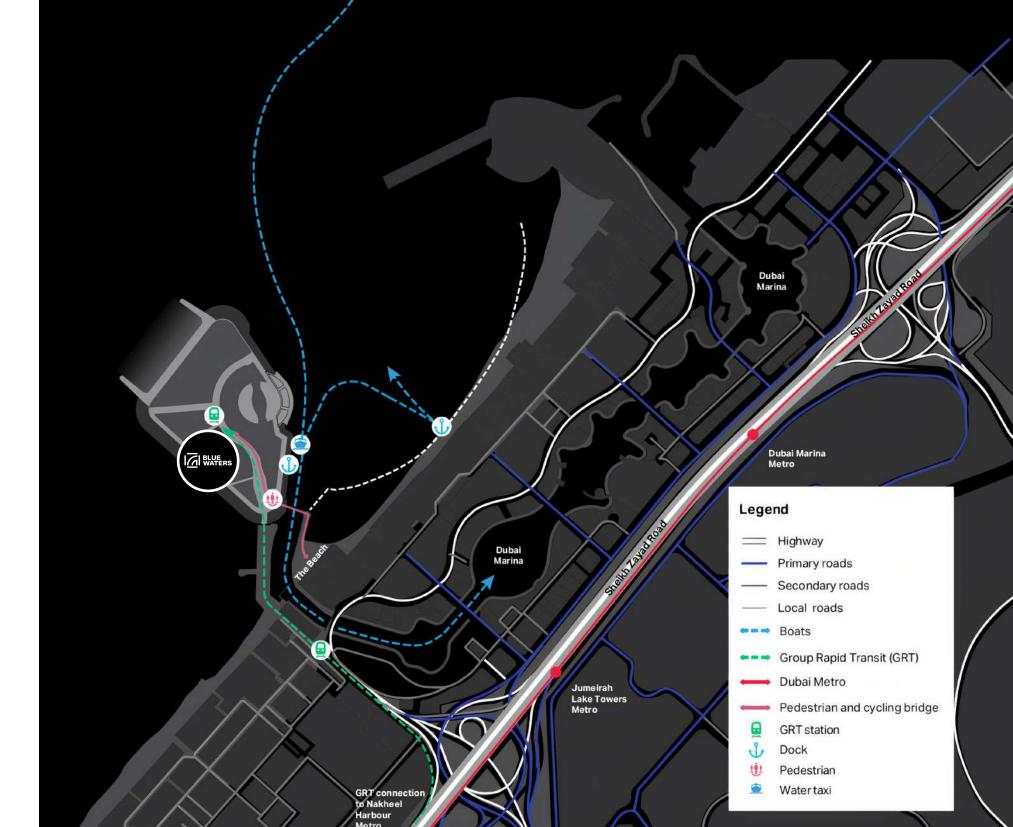

## 10 minutes from main roads

Bluewaters Residences is a 10-minute walk to the Dubai Marina area with all its infrastructure. The city's main thoroughfare can be reached in 5 minutes. Sea transport runs from Bluewaters to Palm Jumeirah. Dubai International Airport is a 30-minute drive away.