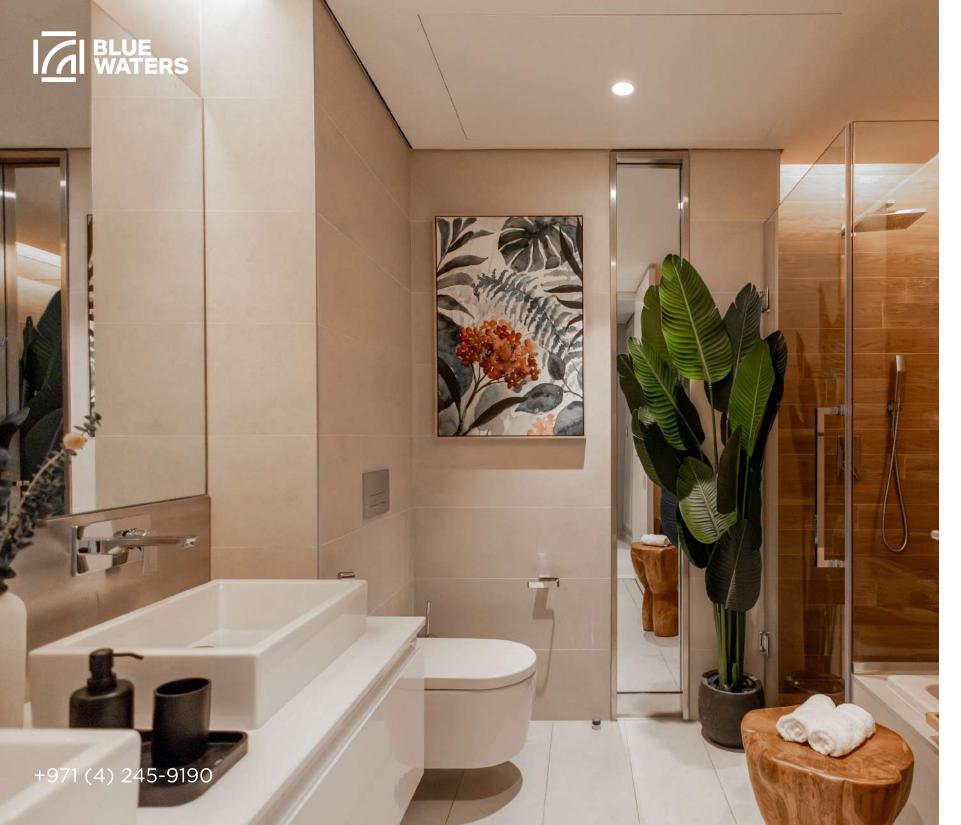

#### Fitted bathroom

In the bathrooms, premium plumbing fixtures have been installed.