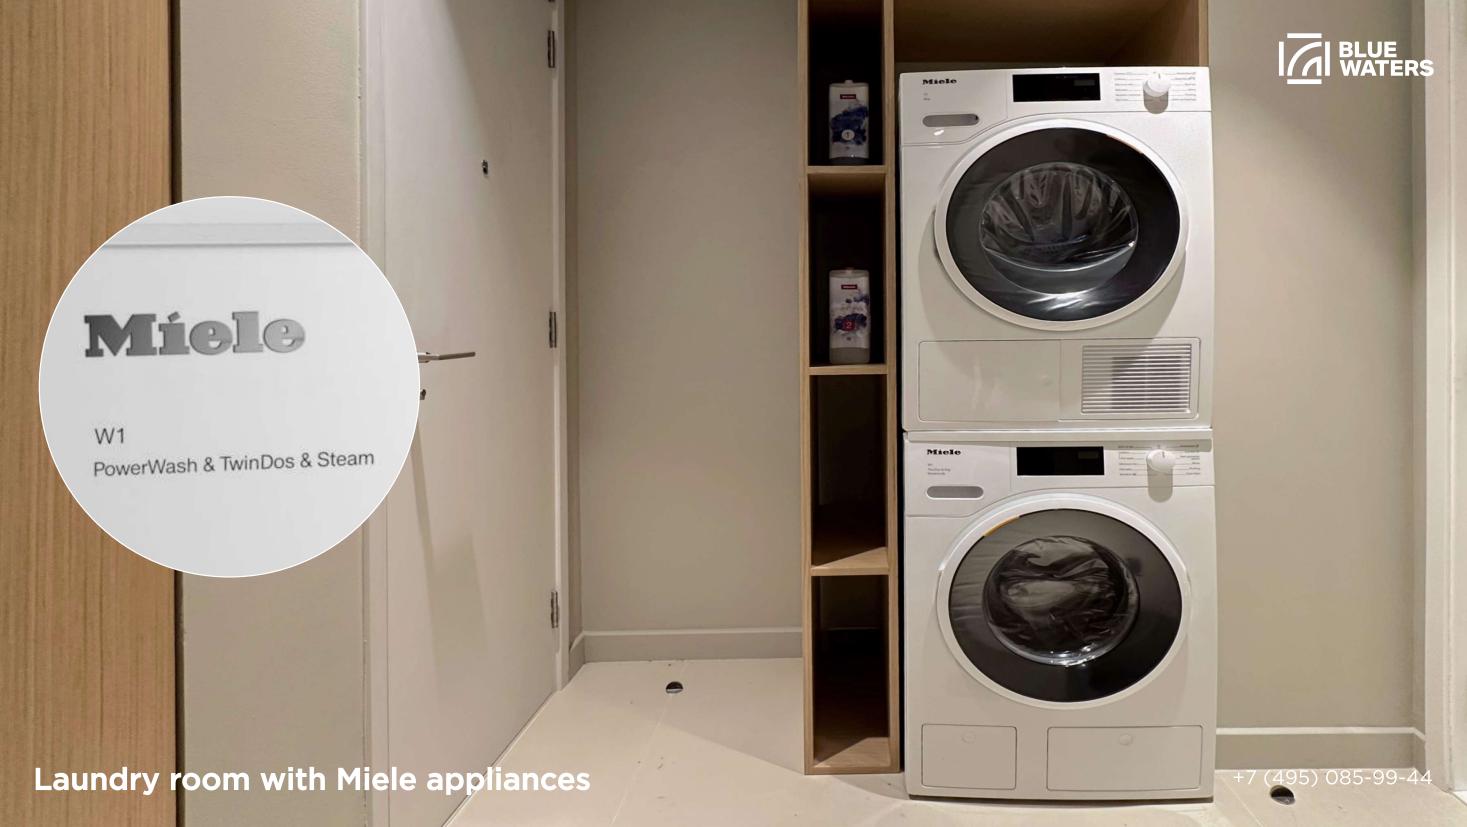

### **Built-in appliances**

The bright kitchen is equipped with all necessary appliances and is ready for use.