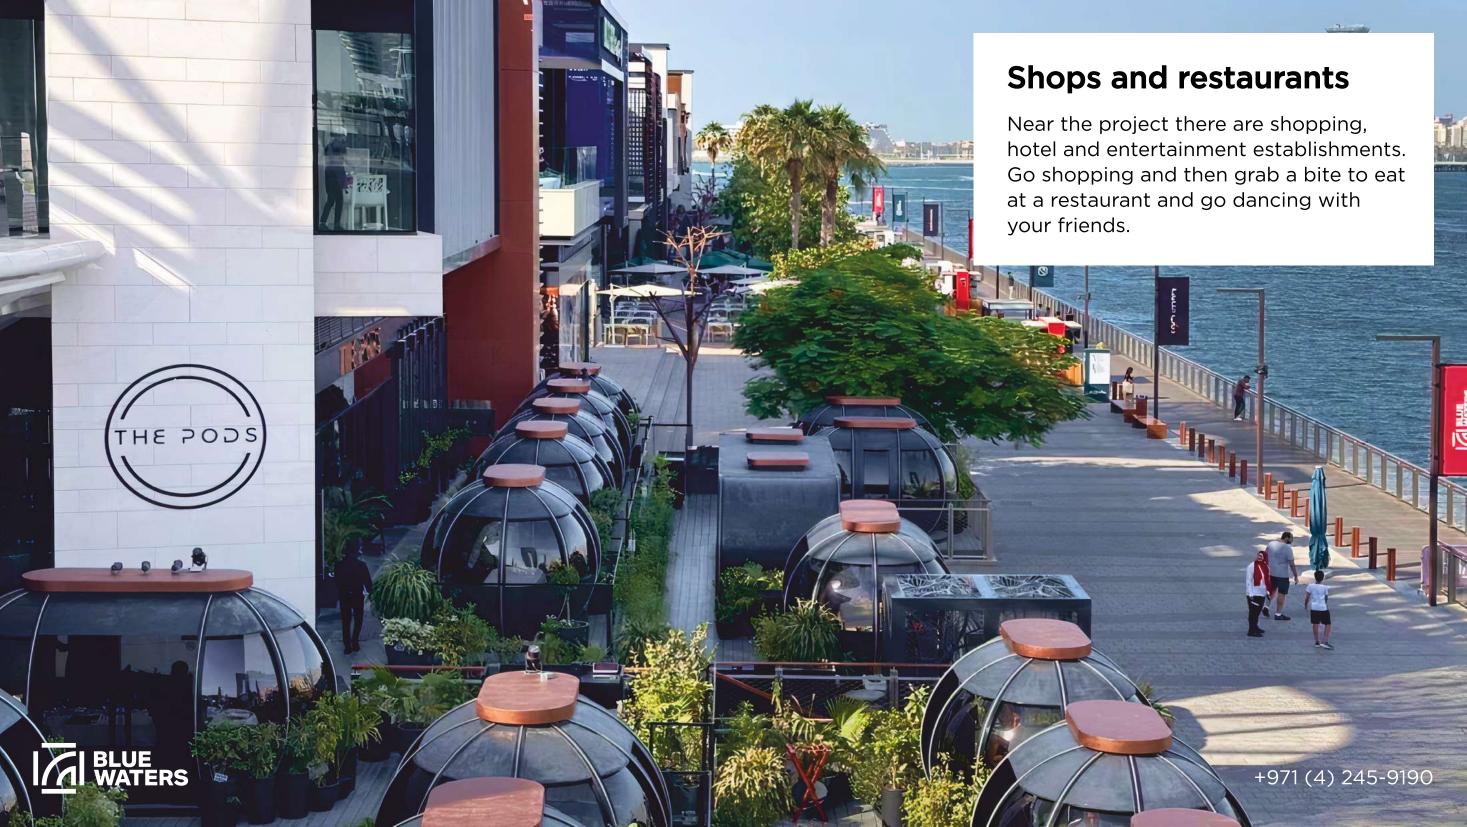

#### The Beach Mall

More recently, Jumeirah Beach Residence has a new shopping and entertainment center The Beach. This is a unique concept for a shopping complex: it stretches for 1 kilometer right along the coast, and pavilions of shops are interspersed with open areas. In addition to various shops, there is a food court and free parking for visitors to the center.