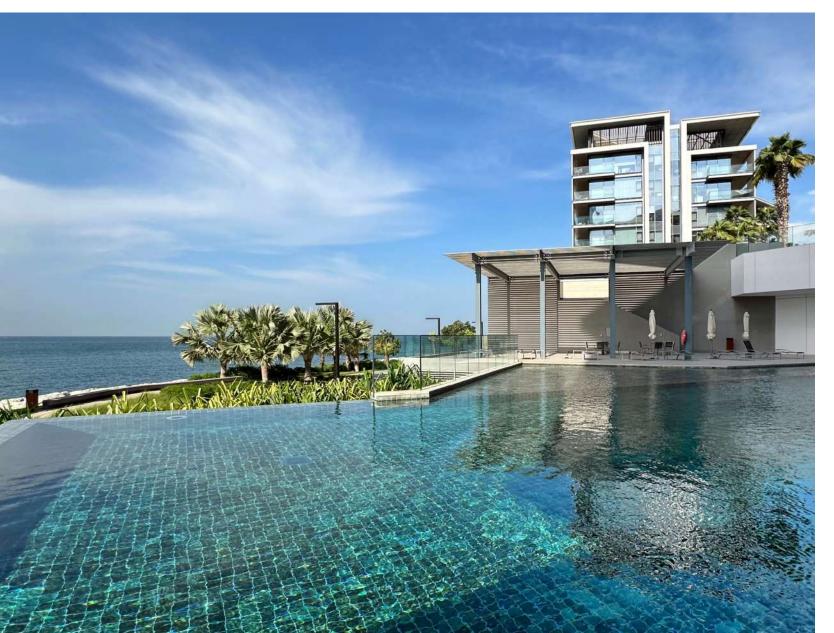

thoroughfare can be reached in 5 minutes. Sea transport runs from Bluewaters to Palm Jumeirah. Dubai International Airport is a 30-minute drive away.















## Finishing

All apartments feature designer finishes, with carefully selected furniture and accessories







### **Built-in appliances**

The bright kitchen is equipped with all necessary appliances and is ready for use.







#### Fitted bathroom

In the bathrooms, premium plumbing fixtures have been installed.



#### **Master bedrooms**

Master bedrooms with en-suite bathrooms and walk-in closets





#### **Multipurpose rooms**

They have been finished, but it's up to you to decide whether this room will become a child's room, an office, or a guest bedroom.













# Sunbathing and relaxation area near the pool







































# Jogging and walking paths

From the Bluewaters peninsula to Dubai Marina, a jogging track stretches along the bay, where you can run or workout every morning. In addition, the walk will give you beautiful views and sea breeze.





#### The Beach Mall

More recently, Jumeirah Beach Residence has a new shopping and entertainment center The Beach. This is a unique concept for a shopping complex: it stretches for 1 kilometer right along the coast, and pavilions of shops are interspersed with open areas. In addition to various shops, there is a food court and free parking for visitors to the center.

#### **Yacht Club**

The Dubai Marina Yacht Club is located in the heart of the new Dubai. More than five hundred yachts are moored to the berths of the clu