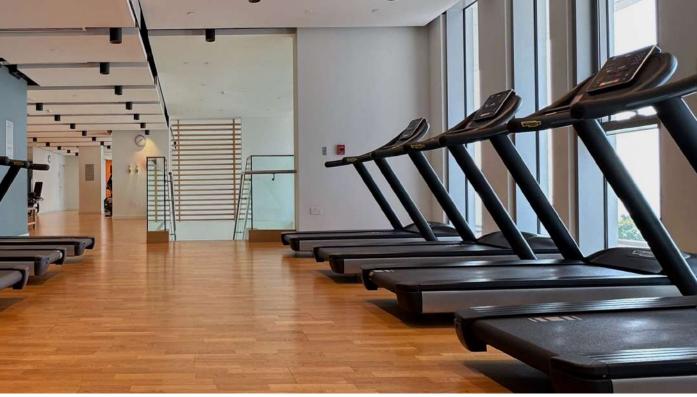

# Jogging and walking paths

From the Bluewaters peninsula to Dubai Marina, a jogging track stretches along the bay, where you can run or workout every morning. In addition, the walk will give you beautiful views and sea breeze.