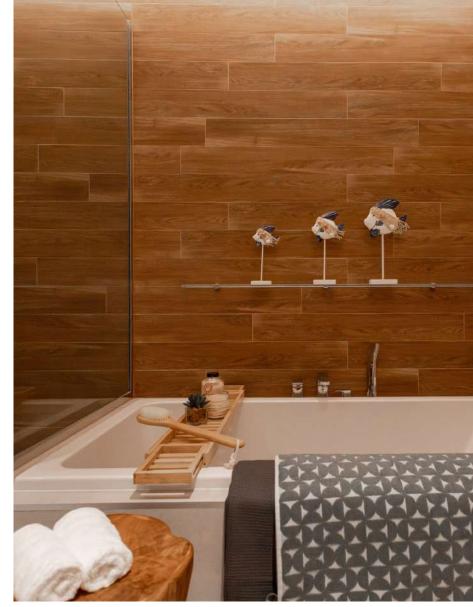

#### Fitted bathroom

In the bathrooms, premium plumbing fixtures have been installed.