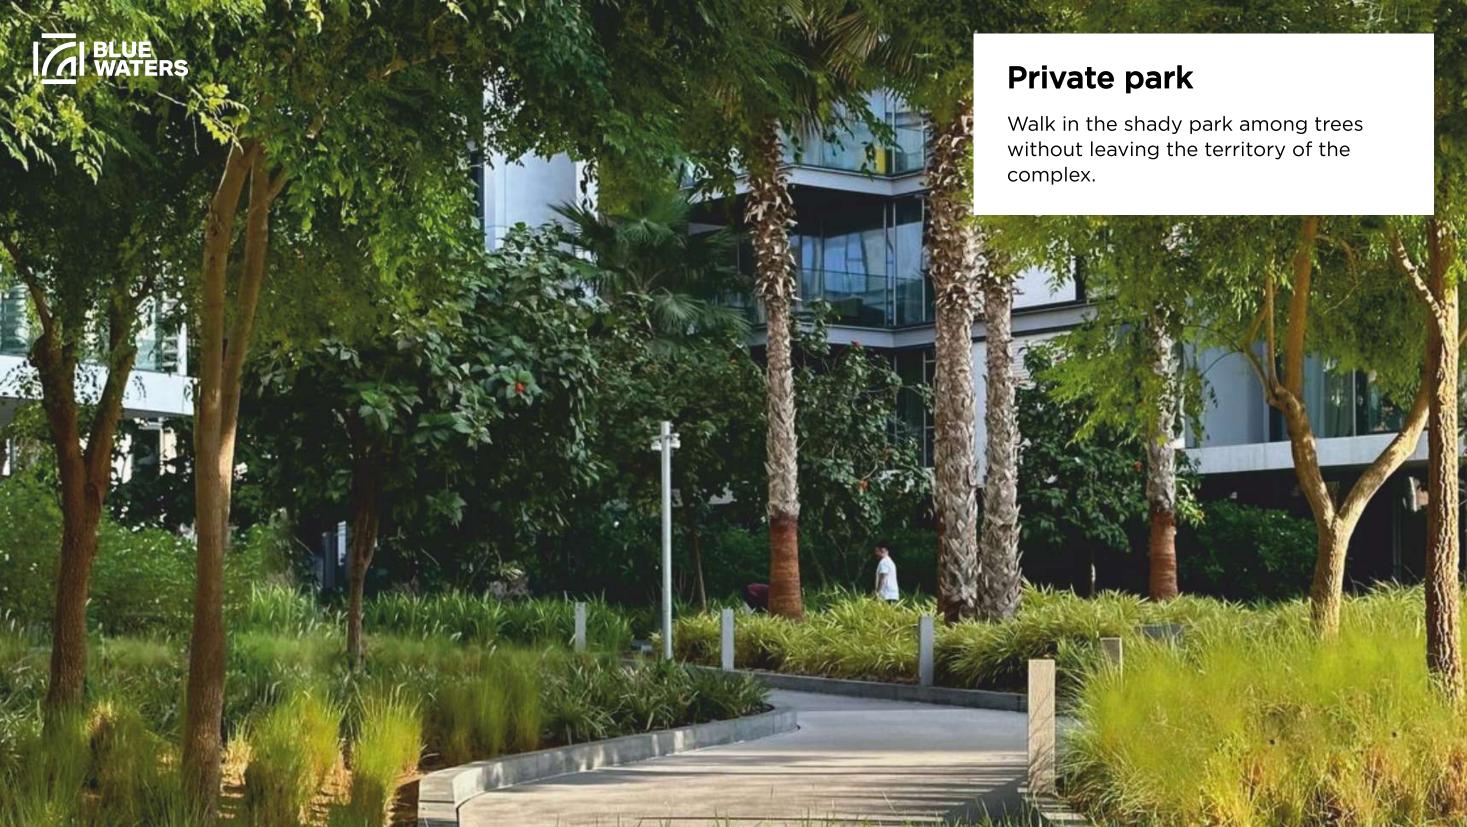

# Jogging and walking paths

From the Bluewaters peninsula to Dubai Marina, a jogging track stretches along the bay, where you can run or workout every morning. In addition, the walk will give you beautiful views and sea breeze.