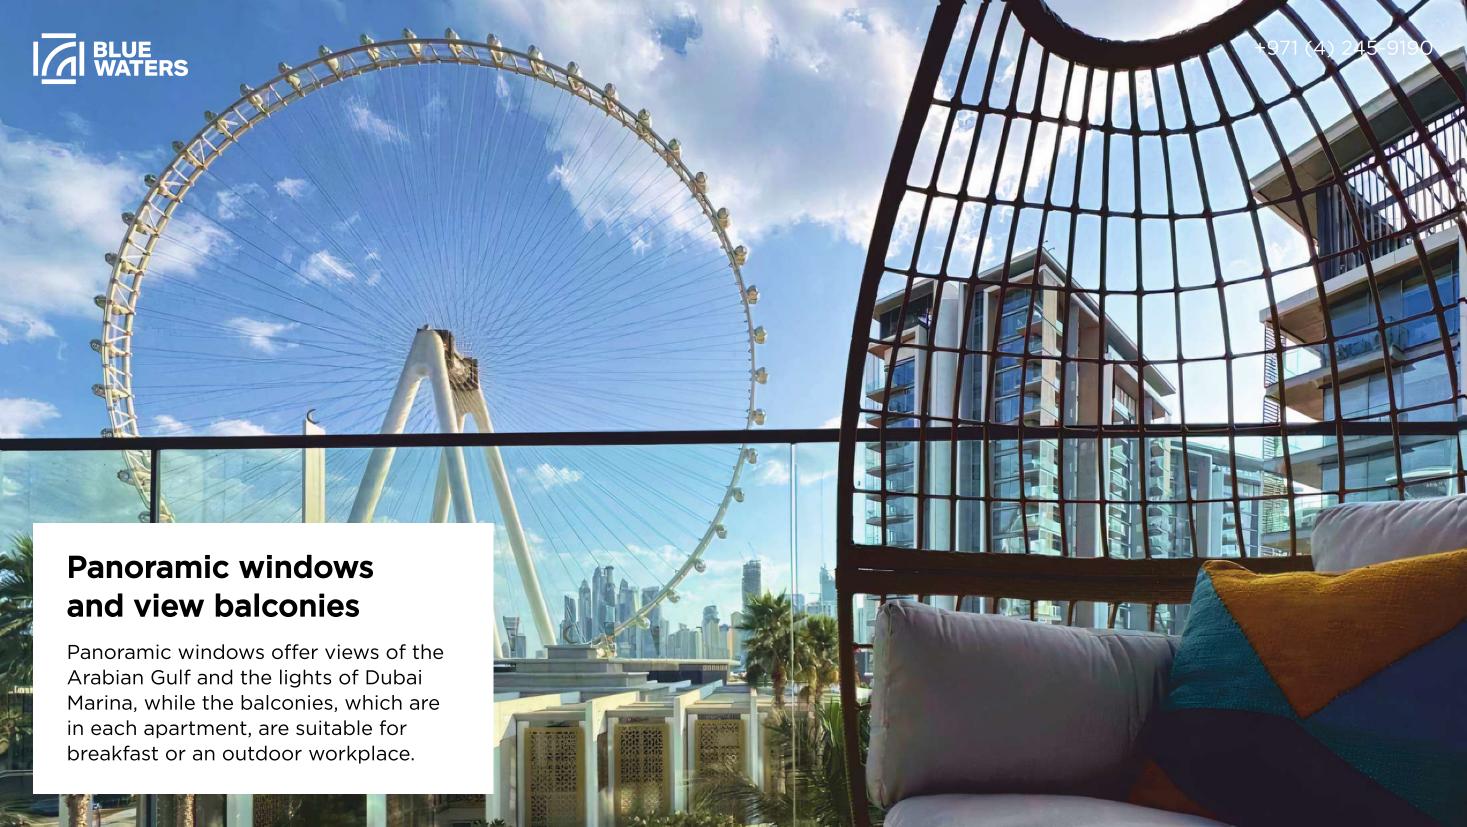

Marina area with all its infrastructure. The city's main thoroughfare can be reached in 5 minutes. Sea transport runs from Bluewaters to Palm Jumeirah. Dubai International Airport is a 30-minute drive away.















## Finishing

All apartments feature designer finishes, with carefully selected furniture and accessories







### **Built-in appliances**

The bright kitchen is equipped with all necessary appliances and is ready for use.







#### Fitted bathroom

In the bathrooms, premium plumbing fixtures have been installed.



#### **Master bedrooms**

Master bedrooms with en-suite bathrooms and walk-in closets





#### **Multipurpose rooms**

They have been finished, but it's up to you to decide whether this room will become a child's room, an office, or a guest bedroom.













# Sunbathing and relaxation area near the pool







































# Jogging and walking paths

From the Bluewaters peninsula to Dubai Marina, a jogging track stretches along the bay, where you can run or workout every morning. In addition, the walk will give you beautiful views and sea breeze.





#### The Beach Mall

More recently, Jumeirah Beach Residence has a new shopping and entertainment center The Beach. This is a unique concept for a shopping complex: it stretches for 1 kilometer right along the coast, and pavilions of shops are interspersed with open areas. In addition to various shops, there is a food court and free parking for visitors to the center.

#### **Yacht Club**

The Dubai Marina Yacht Club is located in the heart of the new Dubai. More than