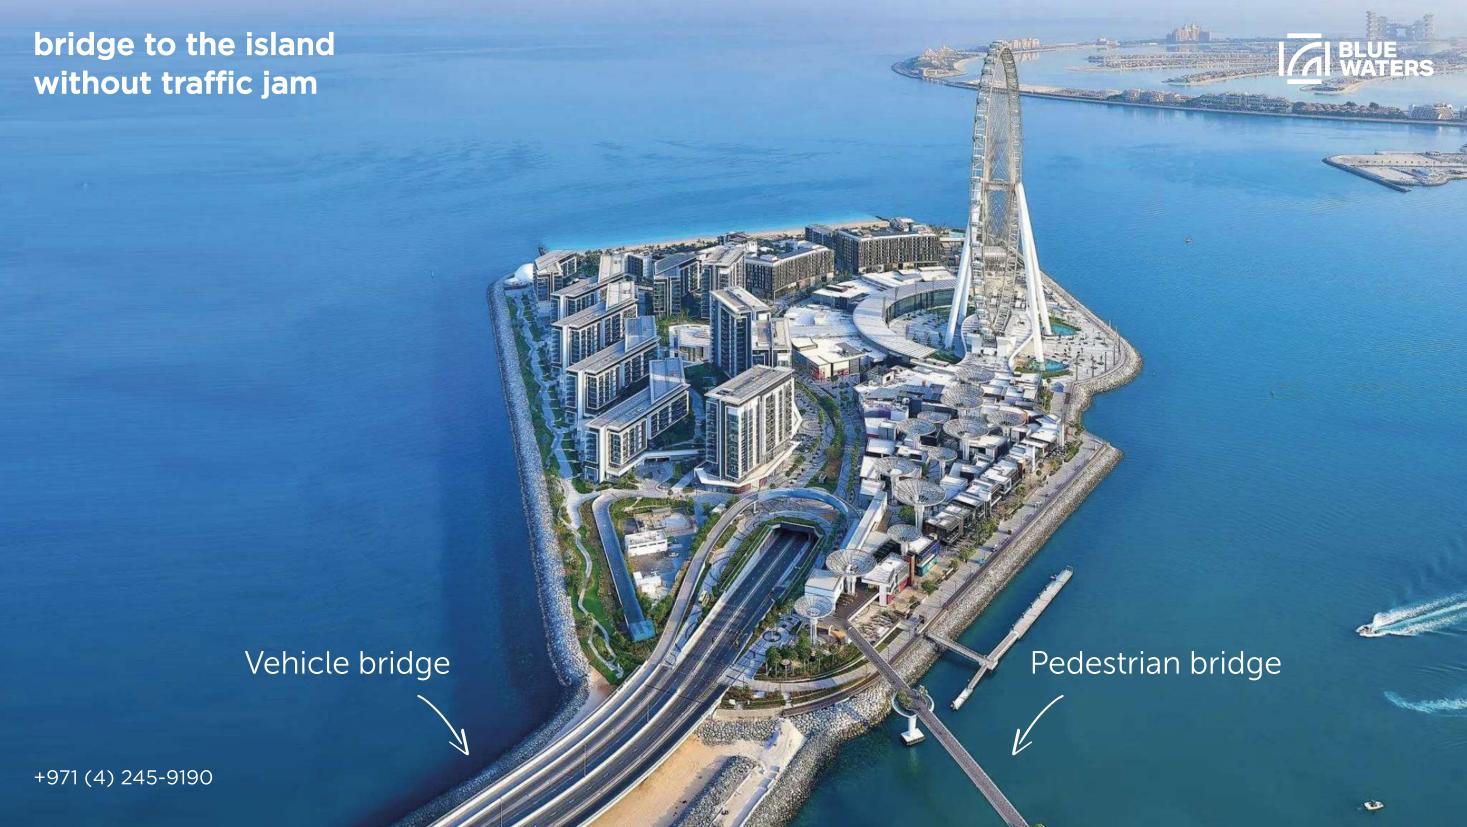

## 10 minutes from main roads

Bluewaters Residences is a 10-minute walk to the Dubai Marina area with all its infrastructure. The city's main thoroughfare can be reached in 5 minutes. Sea transport runs from Bluewaters to Palm Jumeirah. Dubai International Airport is a 30-minute drive away.