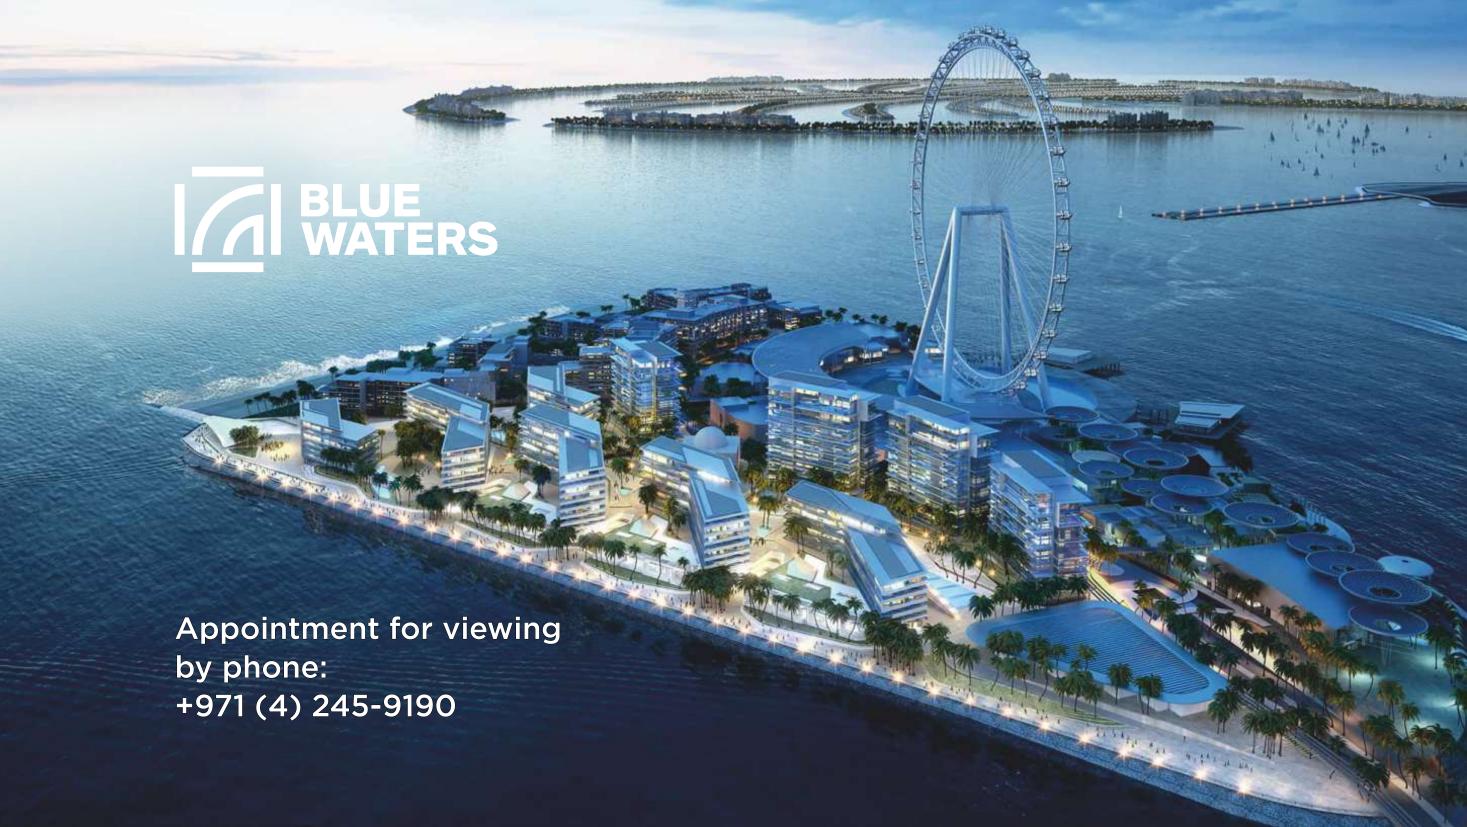

## 10 minutes from main roads

Bluewaters Residences is a 10-minute walk to the Dubai Marina area with all its infrastructure. The city's main thoroughfare can be reached in 5 minutes. Sea transport runs from Bluewaters to Palm Jumeirah. Dubai International Airport is a 30-minute drive away.