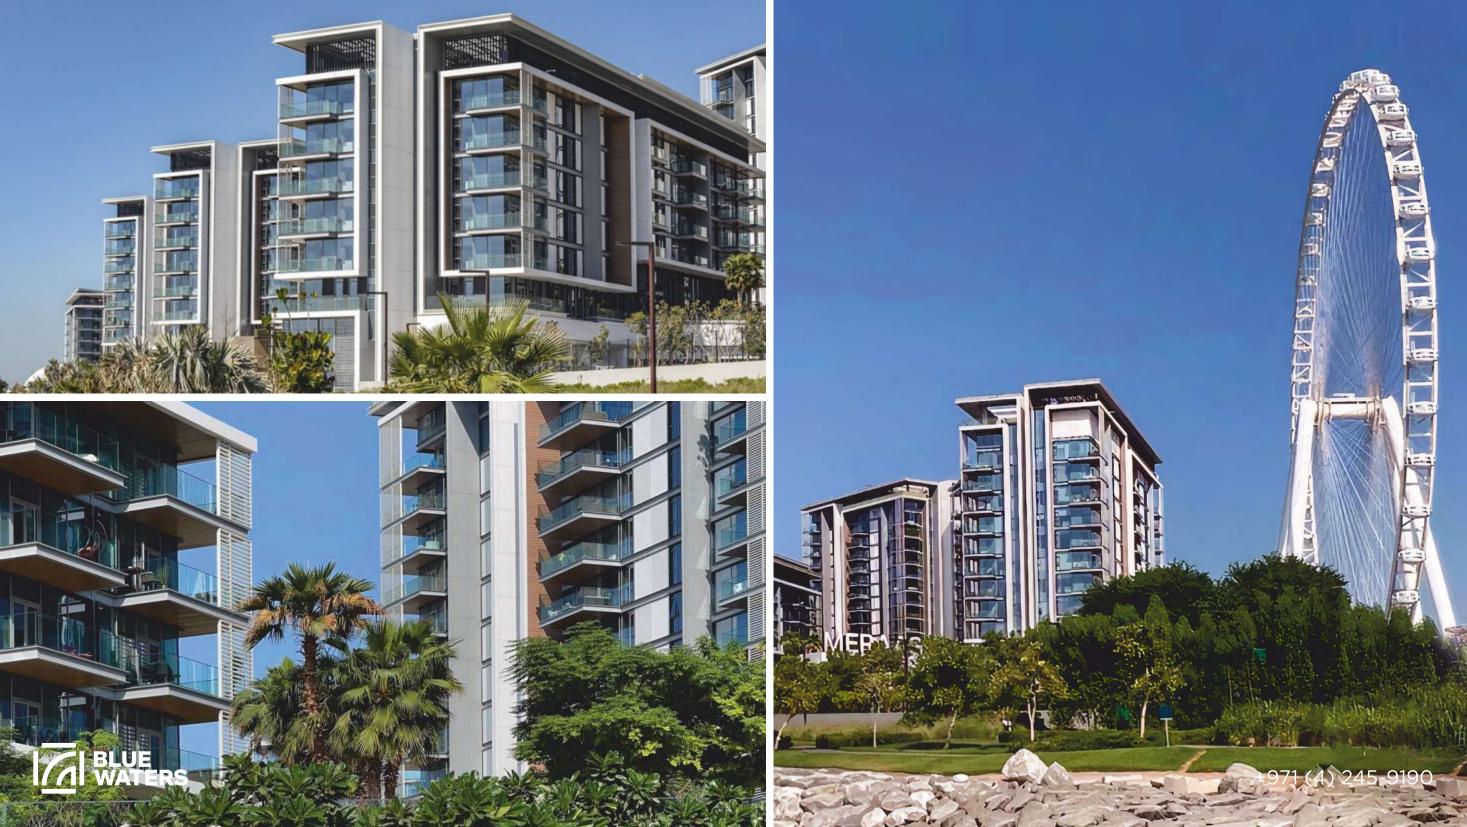

## 10 minutes from main roads

Bluewaters Residences is a 10-minute walk to the Dubai Marina area with all its infrastructure. The city's main thoroughfare can be reached in 5 minutes. Sea transport runs from Bluewaters to Palm Jumeirah. Dubai International Airport is a 30-minute drive away.