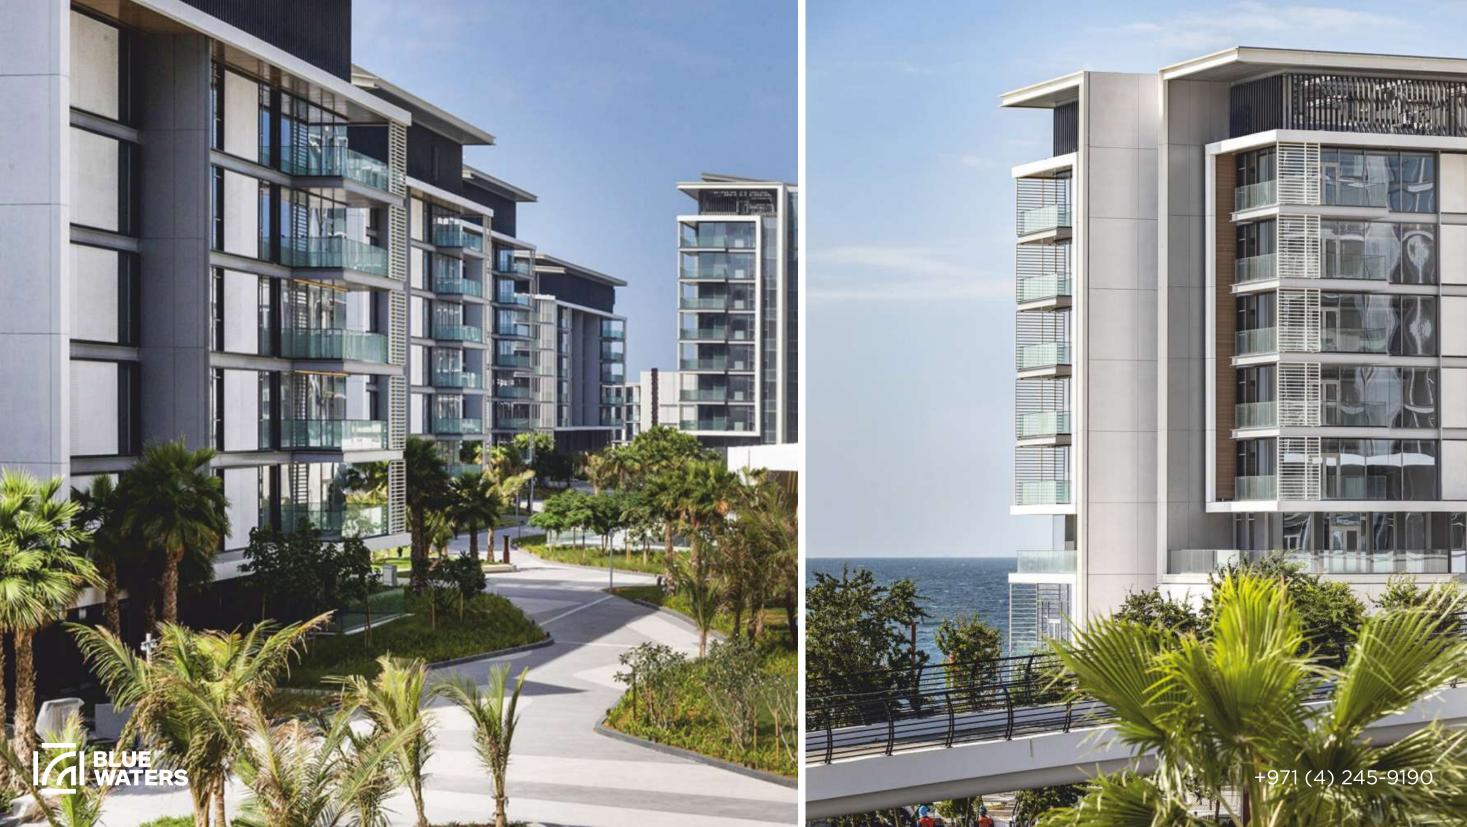

## 10 minutes from main roads

Bluewaters Residences is a 10-minute walk to the Dubai Marina area with all its infrastructure. The city's main thoroughfare can be reached in 5 minutes. Sea transport runs from Bluewaters to Palm Jumeirah. Dubai International Airport is a 30-minute drive away.