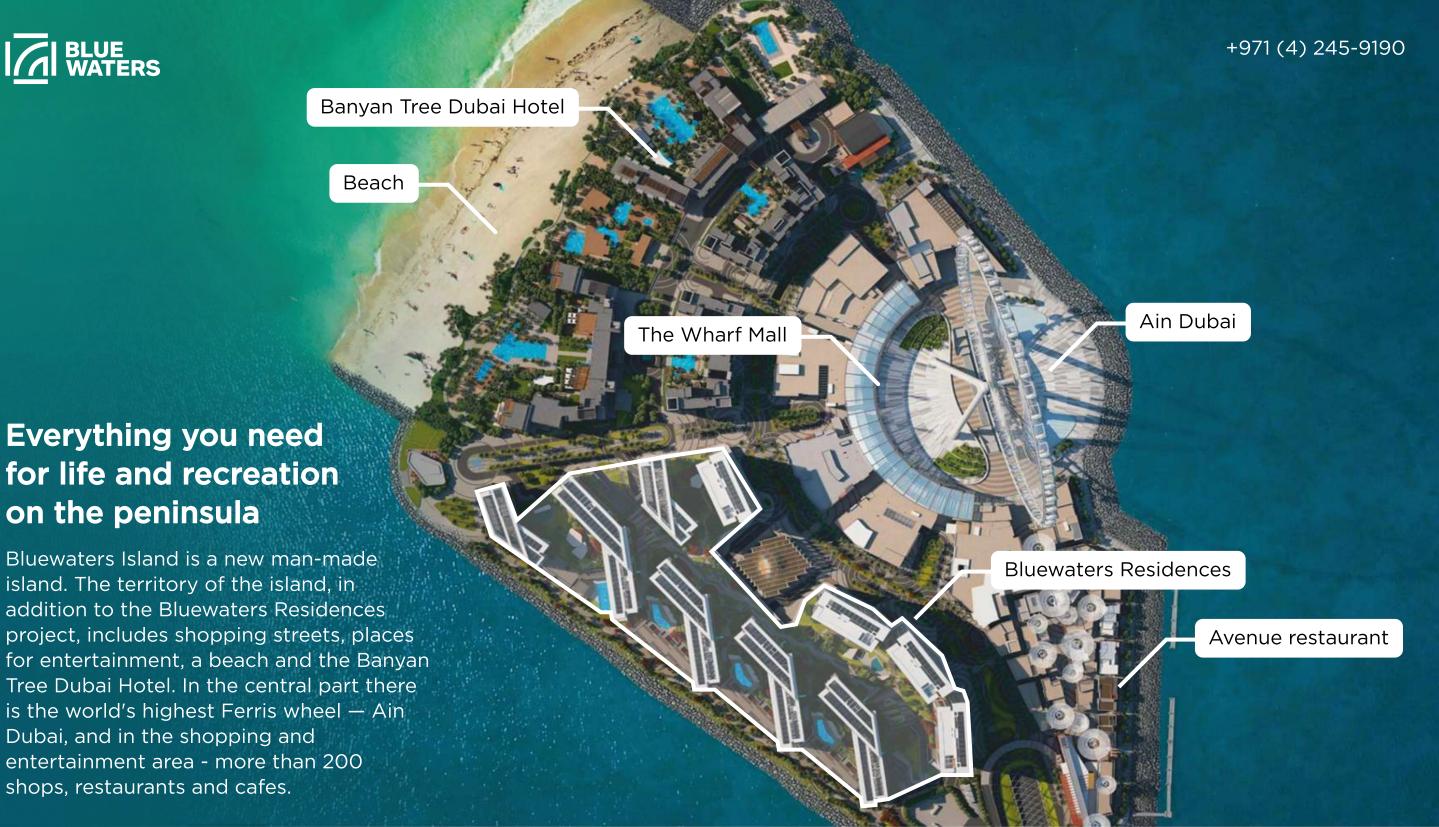

## 10 minutes from main roads

Bluewaters Residences is a 10-minute walk to the Dubai Marina area with all its infrastructure. The city's main thoroughfare can be reached in 5 minutes. Sea transport runs from Bluewaters to Palm Jumeirah. Dubai International Airport is a 30-minute drive away.