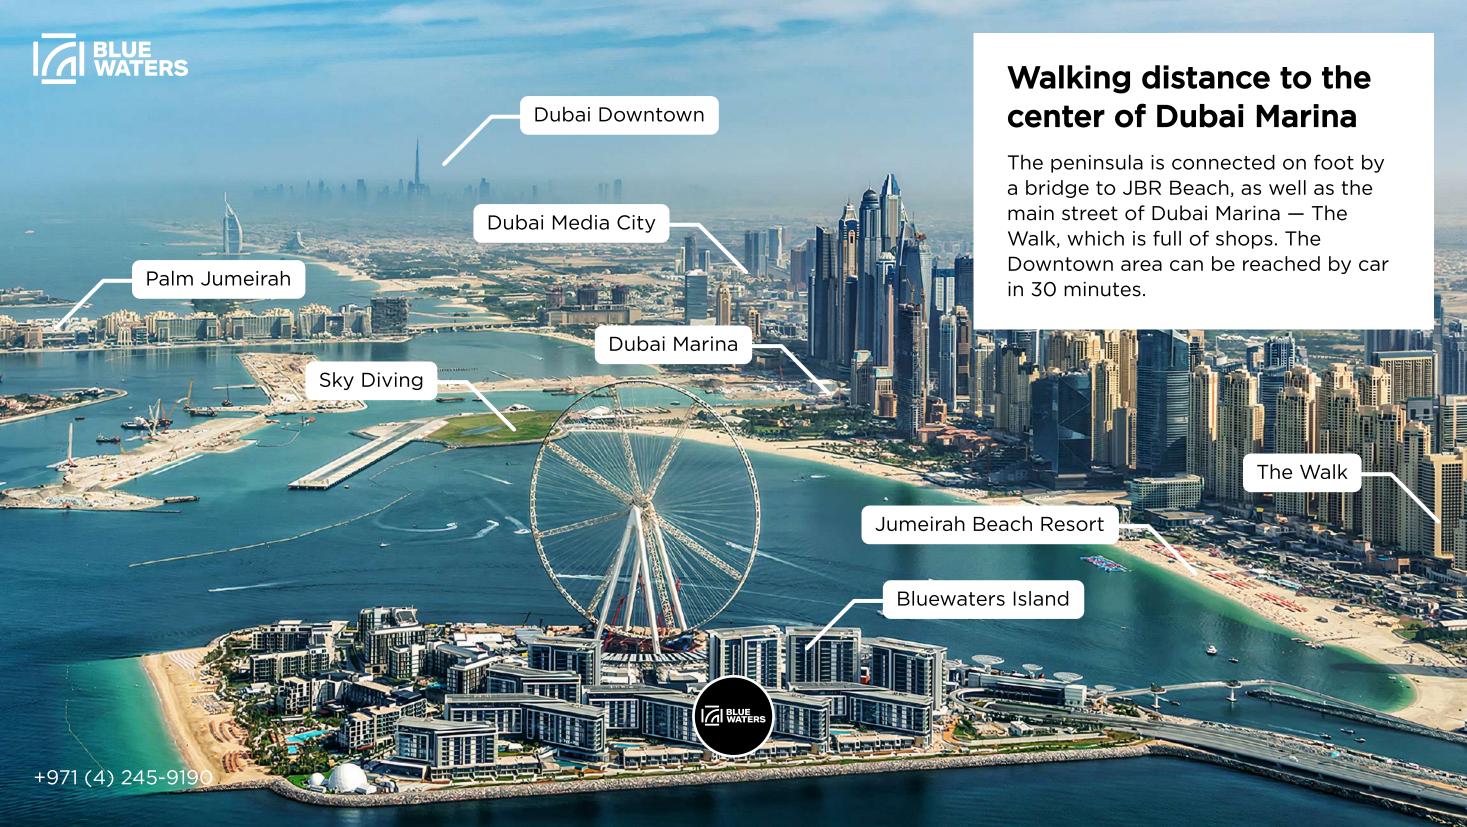

## 10 minutes from main roads

Bluewaters Residences is a 10-minute walk to the Dubai Marina area with all its infrastructure. The city's main thoroughfare can be reached in 5 minutes. Sea transport runs from Bluewaters to Palm Jumeirah. Dubai International Airport is a 30-minute drive away.