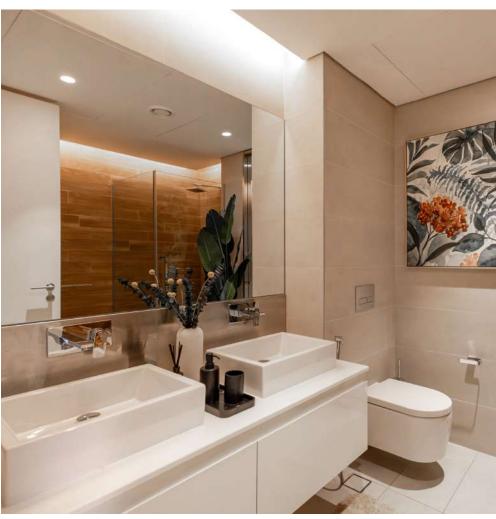

#### Fitted bathroom

In the bathrooms, premium plumbing fixtures have been installed.