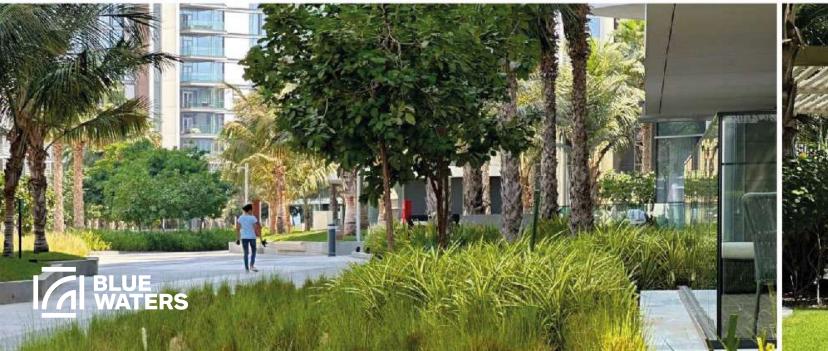

# Jogging and walking paths

From the Bluewaters peninsula to Dubai Marina, a jogging track stretches along the bay, where you can run or workout every morning. In addition, the walk will give you beautiful views and sea breeze.