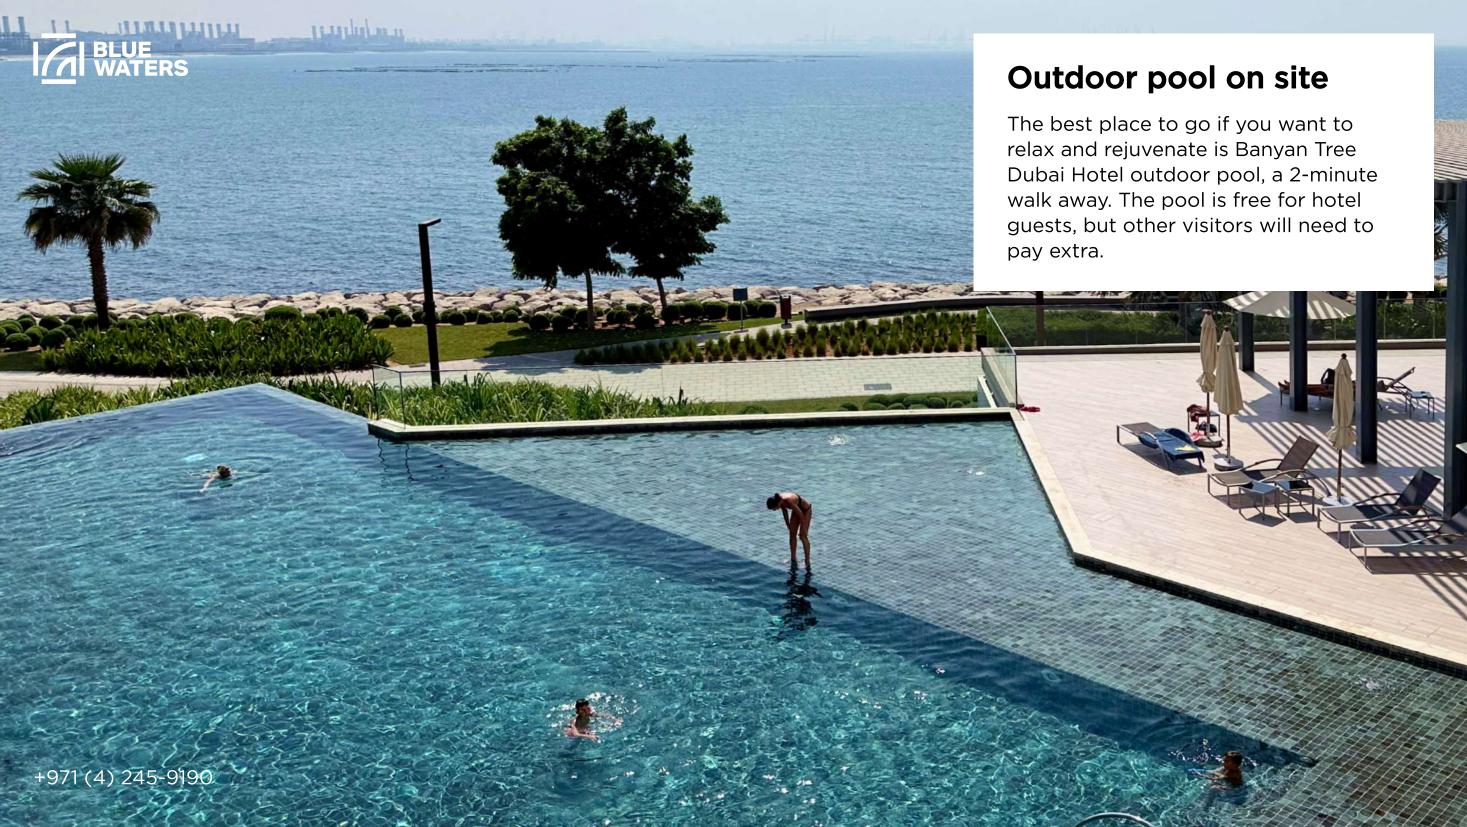

area with all its infrastructure. The city's main thoroughfare can be reached in 5 minutes. Sea transport runs from Bluewaters to Palm Jumeirah. Dubai International Airport is a 30-minute drive away.















## Finishing

All apartments feature designer finishes, with carefully selected furniture and accessories







### **Built-in appliances**

The bright kitchen is equipped with all necessary appliances and is ready for use.







#### Fitted bathroom

In the bathrooms, premium plumbing fixtures have been installed.



#### **Master bedrooms**

Master bedrooms with en-suite bathrooms and walk-in closets





#### **Multipurpose rooms**

They have been finished, but it's up to you to decide whether this room will become a child's room, an office, or a guest bedroom.













# Sunbathing and relaxation area near the pool







































# Jogging and walking paths

From the Bluewaters peninsula to Dubai Marina, a jogging track stretches along the bay, where you can run or workout every morning. In addition, the walk will give you beautiful views and sea breeze.





#### The Beach Mall

More recently, Jumeirah Beach Residence has a new shopping and entertainment center The Beach. This is a unique concept for a shopping complex: it stretches for 1 kilometer right along the coast, and pavilions of shops are interspersed with open areas. In addition to various shops, there is a food court and free parking for visitors to the center.

#### **Yacht Club**

The Dubai Marina Yacht Club is located in the heart of the new Dubai. More than five