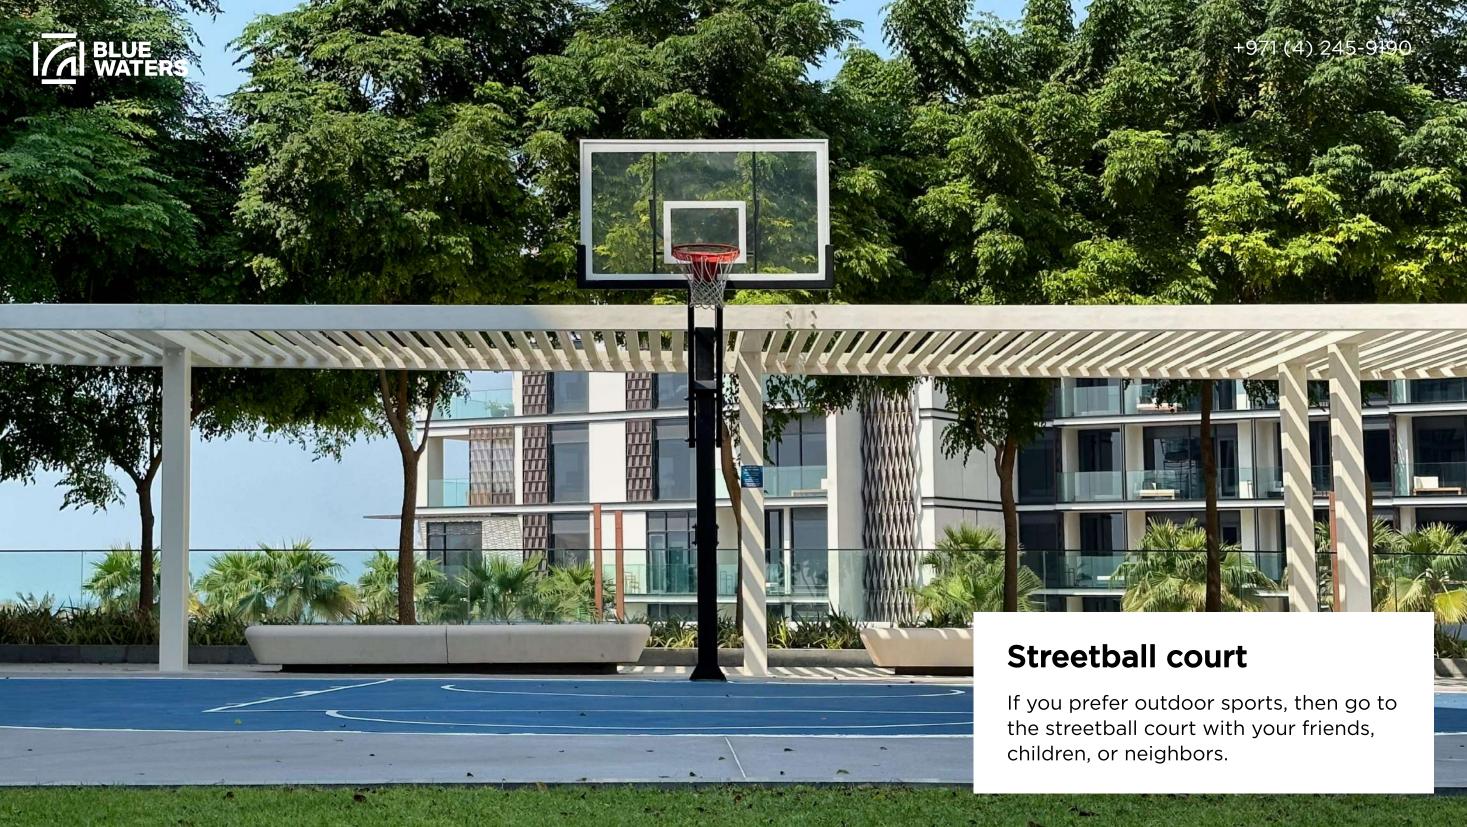

be reached in 5 minutes. Sea transport runs from Bluewaters to Palm Jumeirah. Dubai International Airport is a 30-minute drive away.















## Finishing

All apartments feature designer finishes, with carefully selected furniture and accessories







### **Built-in appliances**

The bright kitchen is equipped with all necessary appliances and is ready for use.







#### Fitted bathroom

In the bathrooms, premium plumbing fixtures have been installed.



#### **Master bedrooms**

Master bedrooms with en-suite bathrooms and walk-in closets





#### **Multipurpose rooms**

They have been finished, but it's up to you to decide whether this room will become a child's room, an office, or a guest bedroom.













# Sunbathing and relaxation area near the pool







































# Jogging and walking paths

From the Bluewaters peninsula to Dubai Marina, a jogging track stretches along the bay, where you can run or workout every morning. In addition, the walk will give you beautiful views and sea breeze.





#### The Beach Mall

More recently, Jumeirah Beach Residence has a new shopping and entertainment center The Beach. This is a unique concept for a shopping complex: it stretches for 1 kilometer right along the coast, and pavilions of shops are interspersed with open areas. In addition to various shops, there is a food court and free parking for visitors to the center.

#### **Yacht Club**

The Dubai Marina Yacht Club is located in the heart of the new Dubai. More than five hundred yachts are moored to the berths of the club. This yacht club