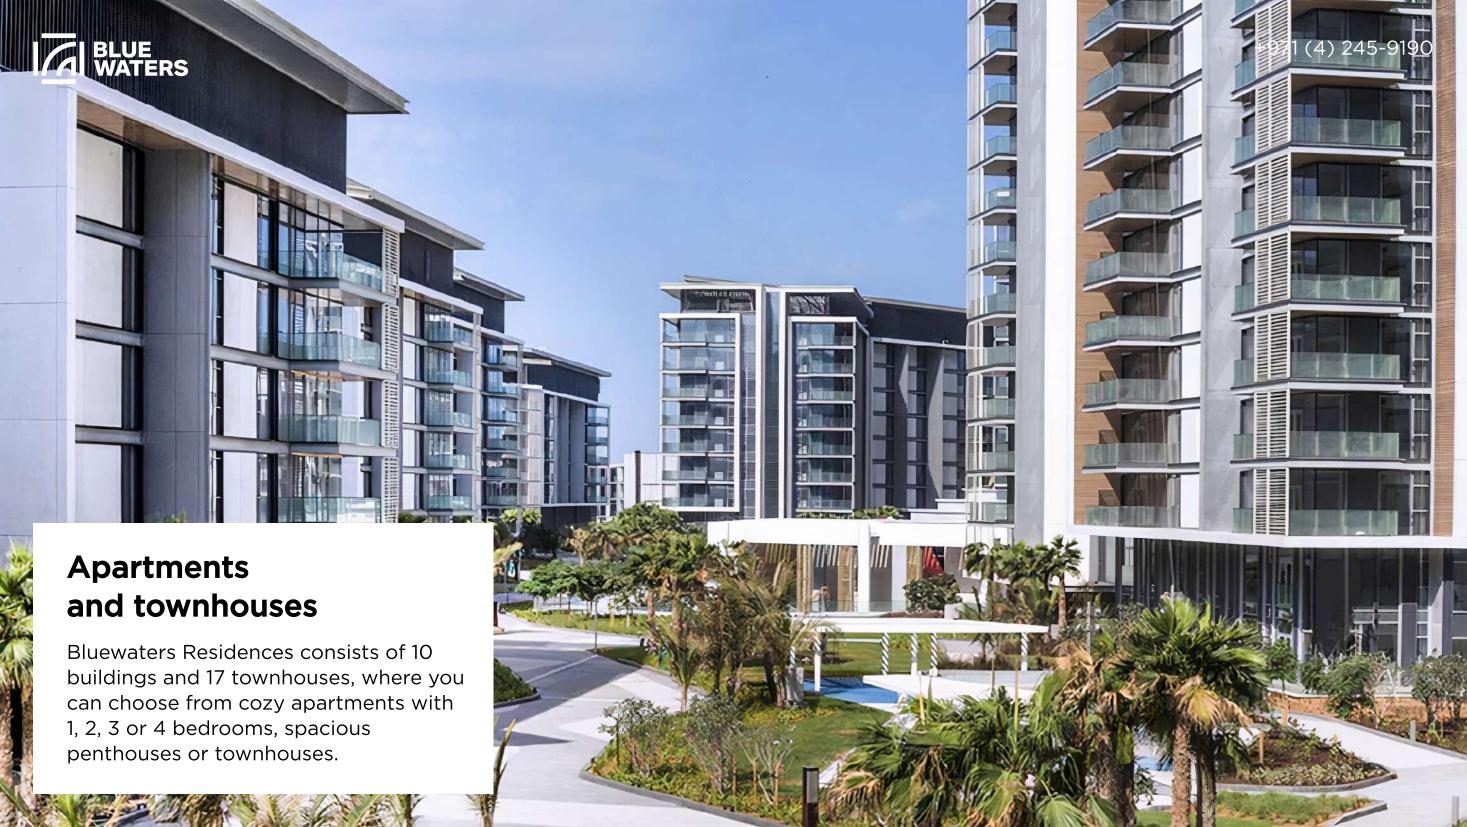

## 10 minutes from main roads

Bluewaters Residences is a 10-minute walk to the Dubai Marina area with all its infrastructure. The city's main thoroughfare can be reached in 5 minutes. Sea transport runs from Bluewaters to Palm Jumeirah. Dubai International Airport is a 30-minute drive away.















## Finishing

All apartments feature designer finishes, with carefully selected furniture and accessories







### **Built-in appliances**

The bright kitchen is equipped with all necessary appliances and is ready for use.







#### Fitted bathroom

In the bathrooms, premium plumbing fixtures have been installed.



#### **Master bedrooms**

Master bedrooms with en-suite bathrooms and walk-in closets





#### **Multipurpose rooms**

They have been finished, but it's up to you to decide whether this room will become a child's room, an office, or a guest bedroom.













# Sunbathing and relaxation area near the pool







































# Jogging and walking paths

From the Bluewaters peninsula to Dubai Marina, a jogging track stretches along the bay, where y