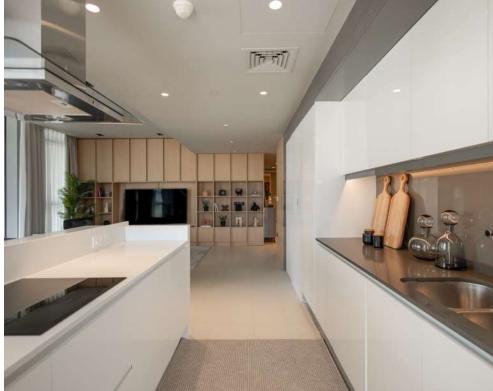

### **Built-in appliances**

The bright kitchen is equipped with all necessary appliances and is ready for use.