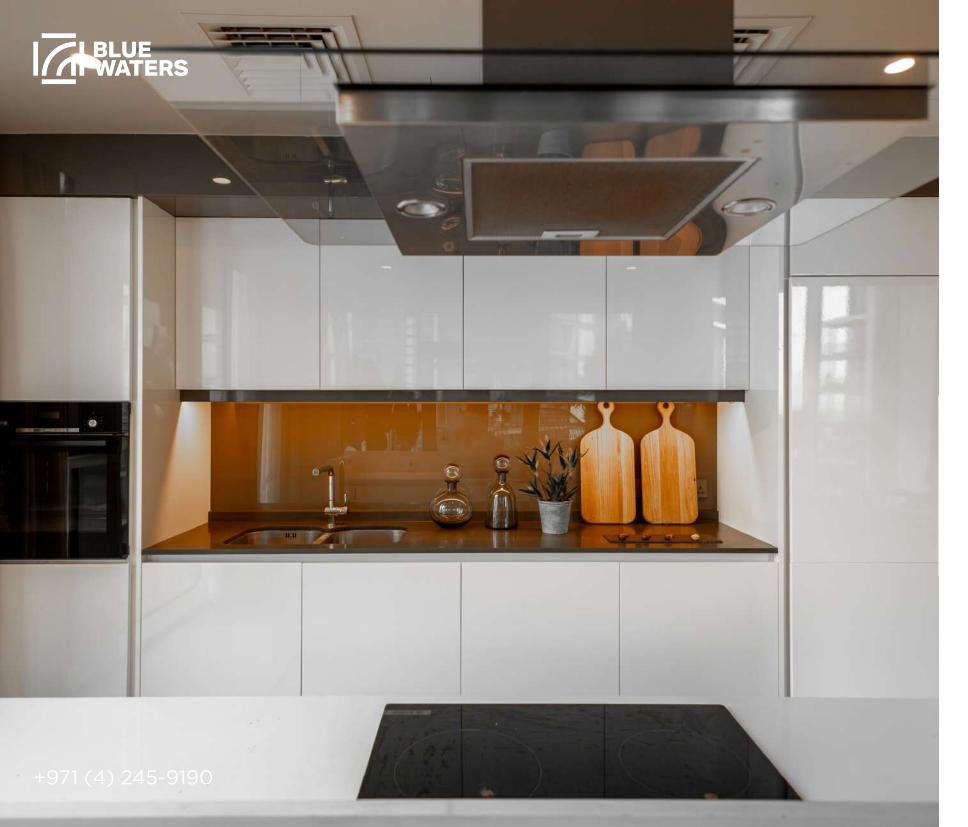

### **Built-in appliances**

The bright kitchen is equipped with all necessary appliances and is ready for use.