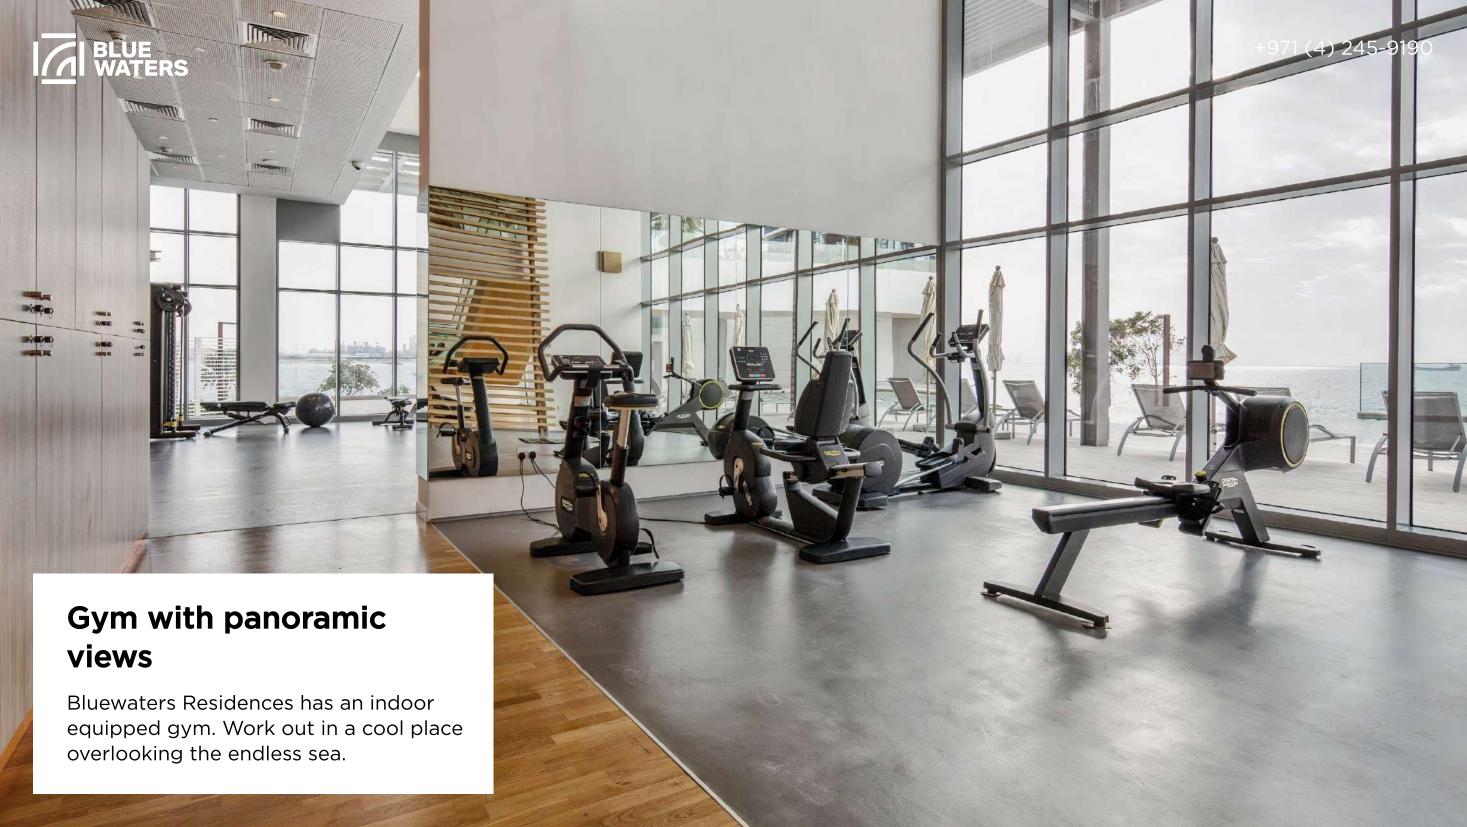

# Jogging and walking paths

From the Bluewaters peninsula to Dubai Marina, a jogging track stretches along the bay, where you can run or workout every morning. In addition, the walk will give you beautiful views and sea breeze.